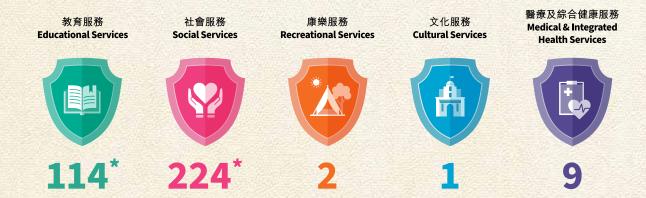

# 關於保良局

保良局創立於1878年,一直秉承「保赤安良」的宗旨,盡心竭力與時並進,服務香港145年,為市民提供多元化的優質服務,涵蓋教育、社會、康樂、文化及醫療服務。

單位分布 ALL SERVICE UNITS

<sup>\*</sup>包括同時提供教育服務和社會服務的25間幼稚園暨幼兒園及非牟利幼兒中心