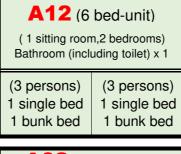

## Family Hostel (A)





**2/F** 

| <b>A11</b> (10 bed-unit)                                                |                       |                                     |  |  |
|-------------------------------------------------------------------------|-----------------------|-------------------------------------|--|--|
| ( 1 sitting room,3 bedrooms) Bathroom (including toilet) x 1, toliet x1 |                       |                                     |  |  |
| (3 persons) 1 single bed 1 bunk bed                                     | (4人)<br>4 single beds | (3 persons) 1 single bed 1 bunk bed |  |  |
|                                                                         | 0.4                   |                                     |  |  |





**A13** (8 bed-unit)

(1 sitting room,2 bedrooms)

| A01 (10 bed-unit) (1 sitting room,3 bedrooms) Bathroom (including toilet) x 1, toliet x1 |                              |                                     |  |  |
|------------------------------------------------------------------------------------------|------------------------------|-------------------------------------|--|--|
| (3 persons) 1 single bed 1 bunk bed                                                      | (4 persons)<br>4 single beds | (3 persons) 1 single bed 1 bunk bed |  |  |

| <b>A02</b> (6                       | bed-unit)                           |
|-------------------------------------|-------------------------------------|
| ( 1 sitting roor<br>Bathroom (incl  | m,2 bedrooms)<br>uding toilet) x 1  |
| (3 p