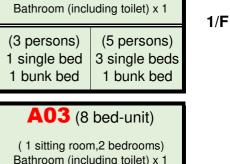

| (3 persons) 1 single bed 1 bunk bed (5 persons) 3 single beds 1 bunk bed | Bathroom (including toilet) x 1 |               |  |  |  |
|--------------------------------------------------------------------------|---------------------------------|---------------|--|--|--|
|                                                                          | 1 single bed                    | 3 single beds |  |  |  |