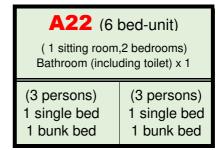

| <b>A02</b> (6                       | bed-unit)                           |
|-------------------------------------|-------------------------------------|
| ( 1 sitting roor<br>Bathroom (incl  | m,2 bedrooms)<br>uding toilet) x 1  |
| (3 persons) 1 single bed 1 bunk bed | (3 persons) 1 single bed 1 bunk bed |
|                                     |                                     |