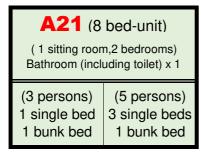

| (3 persons) 1 single bed 1 bunk bed (5 persons) 3 single beds 1 bunk bed | Bathroom (including toilet) x 1 |               |  |  |  |
|--------------------------------------------------------------------------|---------------------------------|---------------|--|--|--|
|                                                                          | 1 single bed                    | 3 single beds |  |  |  |