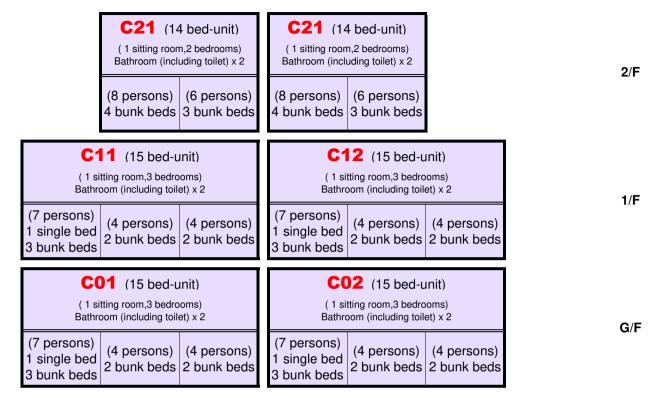

| <b>B02</b> (18 bed-unit) (1 sitting room,3 bedrooms) Bathroom (including toilet) x 2 |                                              |                                            |                                            |
| (8 persons) 2 single beds                                                            | (5 persons)<br>1 single bed                                                          | (5 persons)<br>1 single bed                                                          | (8 persons)<br>2 single beds                 | (5 persons)<br>1 single bed                | (5 persons)<br>1 single bed                |

3 bunk beds

2 bunk beds

2 bunk beds

2/F

G/F

1/F

G/F

## **Selected Group Hostel (C)**



## **Leadership Training Hostel (Phase 3)**

| Female<br>Bathroom<br>(including toilet) | L3<br>(4 bed-unit)<br>Bathroom<br>(incluing toilet) x 1<br>4 single beds | G21<br>(10 bed-unit)<br><br>10 mattresses  |                                            | G23<br>(10 bed-unit)<br><br>10 mattresses  | G24<br>(10 bed-unit)<br><br>10 mattresses  | G25 (10 bed-unit) 10 mattresses            | <br>Bathroom (including toilet) | 2/F |
|------------------------------------------|--------------------------------------------------------------------------|--------------------------------------------|--------------------------------------------|--------------------------------------------|--------------------------------------------|--------------------------------------------|------------------------